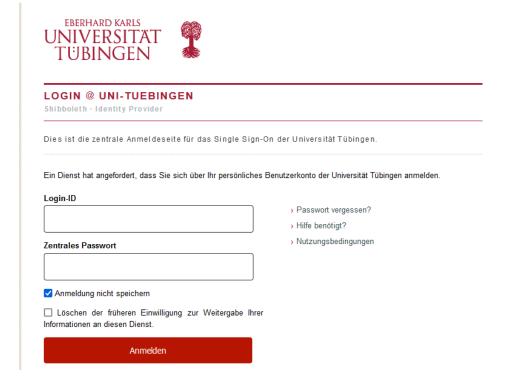

#### 2.6 Checking status

a) via interface via the university, e.g. University of Tübingen