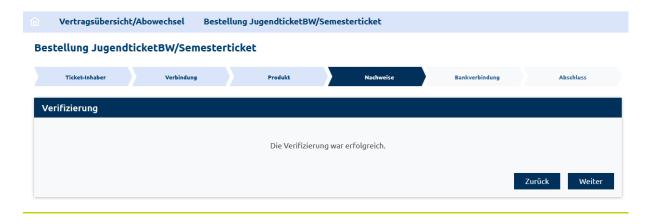

#### 2.6 Checking status

a) via interface via the university, e.g. University of Tübingen