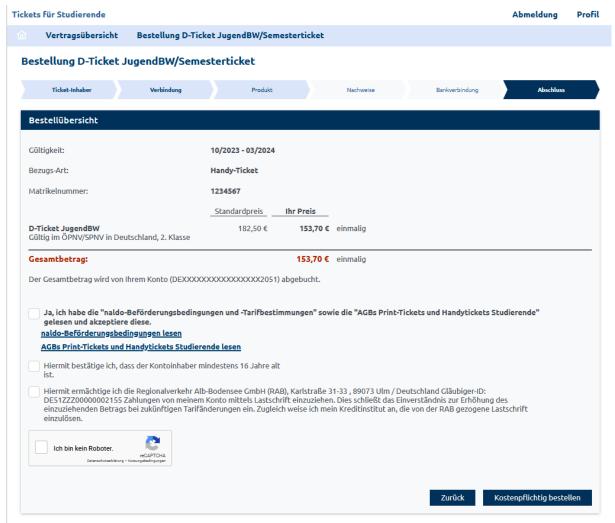

s before** the start of the validity period. Alternatively, it will also be displayed in the contract overview. You can use this code to activate your Deutschlandticket JugendBW in the "My tickets" section under ""You already have a subscription? Import now". If you order during the current month, the retrieval code will be sent to you by e-mail no later than 48 hours after ordering. For all universities where the proof must be checked by the Abocenter, the e-mail will only be sent once the Abocenter has checked your details. This can take 2-4 days.

#### 2.5. Select semester





#### 2.6 Checking status

a) via interface via the university, e.g. University of Tübingen









# b) Upload evidence



### 2.7 Issue a SEPA direct debit mandate





#### 2.8 Order overview - confirm order



#### 3. Print out the Print@Home ticket in the "Contract overview" area

Please note:Your Print@Home-Ticket (Deutschlandticket JugendBW: naldo-Schülermonatskarte for the naldo-area) will be available for download at the earliest five days before the start of validity or, if ordered less than five days before the start of validity, at the latest after twelve hours in the menu item "View existing purchases". For all universities where evidence verification by the subscription office is required, the Print@Home ticket is only available for download after your details have been verified by the subscription office. This may take 2-4 days.

Stand: 24.03.2024

8





# Print@Home Ticket button.

(The ticket can be printed as often as you like within the validity period.)

Stand: 24.03.2024