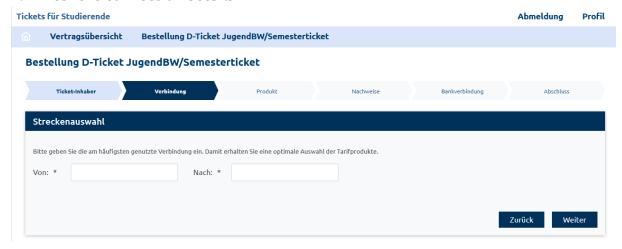

# naldo customer portal for students studis.naldo.de

#### **MANUAL**

# 1. Registration & Login

#### 1.1 Homepage





## 1.2. Registration (entering personal data)





#### 1.3. An email will be sent with a confirmation link

1.4. Register with email address and password



# 2. Buy D-Ticket JugendBW/Semesterticket

# 2.1 Ticket holder is displayed



Important: Select the college or university where you are enrolled.



#### 2.2 Enter the connection details



# 2.3 Select product: D-Ticket JugendBW or Semesterticket





# 2.4. Select the output medium for the mobile phone ticket and enter the email address to send the retrieval code



You will receive a retrieval code for the Wohin-Du-Willst-app by e-mail **no earlier than five days before** the start of the validity period. Alternatively, it will also be displayed in the contract overview. You can use this code to activate your Deutschlandticket JugendBW in the "My tickets" section under ""You already have a subscription? Import now". If you order during the current month, the retrieval code will be sent to you by e-mail no later than 48 hours after ordering. For all universities where the proof must be checked by the Abocenter, the e-mail will only be sent once the Abocenter has checked y