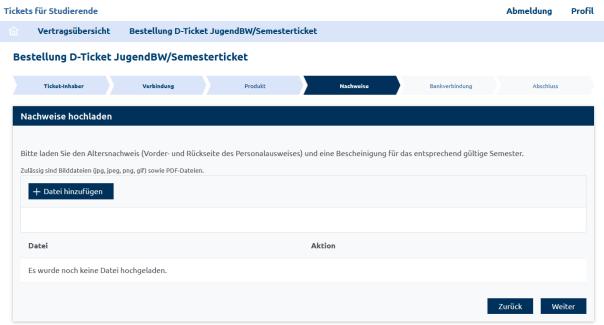

receive a retrieval code for the Wohin-Du-Willst-app by e-mail **no earlier than five days before** the start of the validity period. Alternatively, it will also be displayed in the contract overview. You can use this code to activate your Deutschlandticket JugendBW in the "My tickets" section under ""You already have a subscription? Import now". If you order during the current month, the retrieval code will be sent to you by e-mail no later than 48 hours after ordering. For all universities where the proof must be checked by the Abocenter, the e-mail will only be sent once the Abocenter has checked your details. This can take 2-4 days.

#### 2.5. Select semester





#### 2.6 Checking status

a) via interface via the university, e.g. University of Tübingen









# b) Upload evidence



### 2.7 Issue a SEPA direct debit mandate





#### 2.8 Order overview - confirm order



#### 3. Print out the Print@Home ticket in the "Contract overview" area

Please note:Your Print@Home-Ticket (Deutschlandticket JugendBW: naldo-Schülermonatskarte for the naldo-area) will be available for download at the earliest five days before the start of validity or, if ordered less than five days before the start of validity, at the latest after twelve hours in the menu item "View existing purchases". For all universities where evidence verification by the subscription office is required, the Print@Home ticket is only available for download after your details have been verified by the subscription office. This may take 2-4 days.

Stand: 24.03.2024

8





# Print@Home Ticket button.

(The ticke