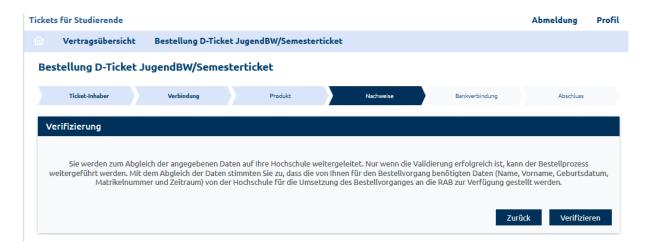

#### 2.6 Checking status

a) via interface via the university, e.g. University of Tübingen