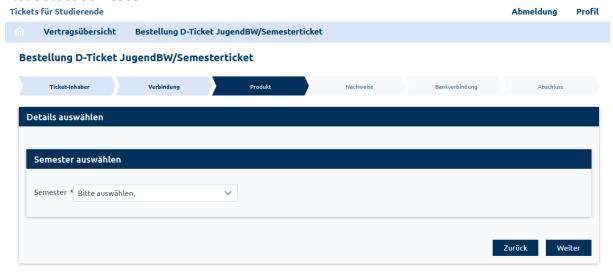

# 2.4. Select the output medium for the mobile phone ticket and enter the email address to send the retrieval code



You will receive a retrieval code for the Wohin-Du-Willst-app by e-mail **no earlier than five days before** the start of the validity period. Alternatively, it will also be displayed in the contract overview. You can use this code to activate your Deutschlandticket JugendBW in the "My tickets" section under ""You already have a subscription? Import now". If you order during the current month, the retrieval code will be sent to you by e-mail no later than 48 hours after ordering. For all universities where the proof must be checked by the Abocenter, the e-mail will only be sent once the Abocenter has checked your details. This can take 2-4 days.

#### 2.5. Select semester





#### 2.6 Checking status

a) via interface via the university, e.g. University of Tübingen









# b) Upload evidence



### 2.7 Issue a SEPA direct debit mandate





#### 2.8 Order overview - confirm order



#### 3. Print out the Print@Home ticket in the "Contract overview" area

Please note:Your Print@Home-Ticket (Deutschlandticket JugendBW: naldo-Schülermonatskarte for the naldo-area) will be available for download at the earliest five days before the start of validity or, if ordered less than five days before the start of validity, at the latest after twelve hours in the menu item "View existing purchases". For all universities where evidence verification by the subscription office is required, the Print@Home ticket is only available for download after your details have been v