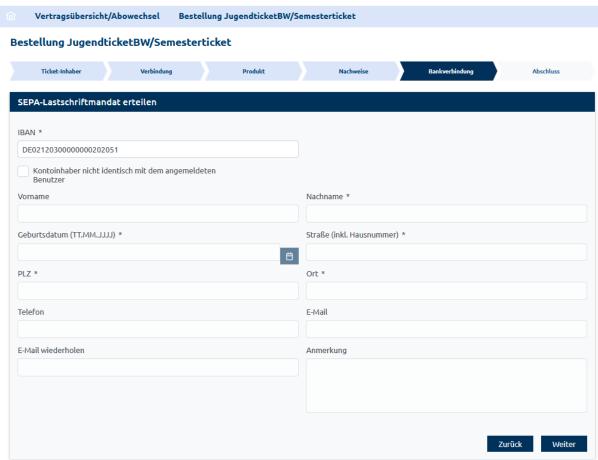

llst-app by e-mail **no earlier than five days before** the start of the validity period. Alternatively, it will also be displayed in the contract overview. You can use this code to activate your Deutschlandticket JugendBW in the "My tickets" section under ""You already have a subscription? Import now". If you order during the current month, the retrieval code will be sent to you by e-mail no later than 48 hours after ordering. For all universities where the proof must be checked by the Abocenter, the e-mail will only be sent once the Abocenter has checked your details. This can take 2-4 days.

#### 2.5. Select semester





#### 2.6 Checking status

a) via interface via the university, e.g. University of Tübingen









# b) Upload evidence



### 2.7 Issue a SEPA direct debit mandate





#### 2.8 Order overview - confirm order



#### 3. Print out the Print@Home ticket in the "Contract overview" area

Please note:Your Print@Home-Ticket (Deutschlandticket JugendBW: naldo-Schülermonatskarte for the naldo-area) will be available for download at the earliest five days before the start of validity or, if ordered less than five days before the start of validity, at the latest after twelve hours in the menu item "View existing purchases". For all universities where evidence verification by the subscription office is required, the Print@Home ticket is only available for download after your details have been verified by the subscription office. This may take 2-4 days.

Stand: 24.03.2024

8





# Print@Home Ticket button.

(The ticket can be printed as often as you like within