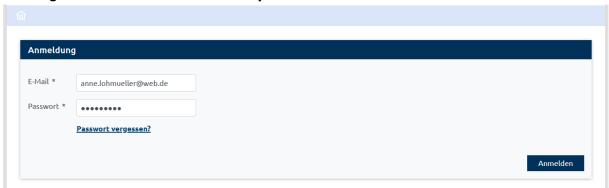

#### 1.3. An email will be sent with a confirmation link

1.4. Register with email address and password