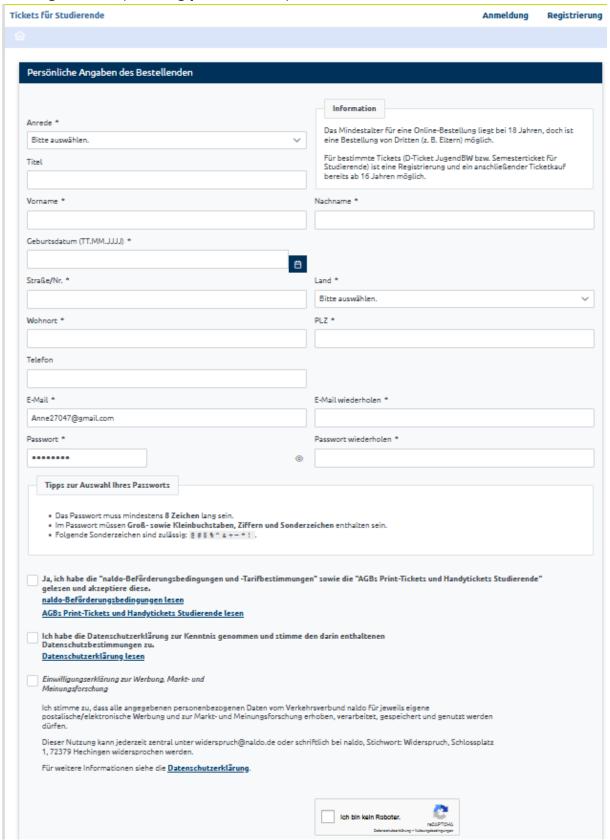

# naldo customer portal for students studis.naldo.de

#### **MANUAL**

# 1. Registration & Login

#### 1.1 Homepage





## 1.2. Registration (entering personal data)





#### 1.3. An email will be sent with a confirmation link

1.4. Register with email address and password



# 2. Buy D-Ticket JugendBW/Semesterticket

# 2.1 Ticket holder is displayed



Important: Select the college or university where you are enrolled.



#### 2.2 Enter the connection details



# 2.3 Select product: D-Ticket JugendBW or Semesterticket





# 2.4. Select the output medium for the mobile phone ticket and enter the email address to send the retrieval code



You will receive a retrieval code for the Wohin-Du-Willst-app by e-mail **no earlier than five days before** the start of the validity period. Alternatively, it will also be displayed in the contract overview. You can use this code to activate your Deutschlandticket JugendBW in the "My tickets" section under ""You a