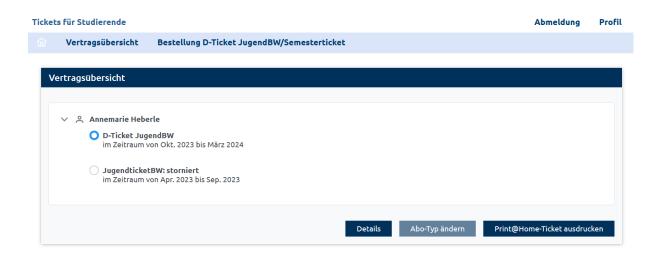

#### 3. Print out the Print@Home ticket in the "Contract overview" area

Please note:Your Print@Home-Ticket (Deutschlandticket JugendBW: naldo-Schülermonatskarte for the naldo-area) will be available for download at the earliest five days before the start of validity or, if ordered less than five days before the start of validity, at the latest after twelve hours in the menu item "View existing purchases". For all universities where evidence verification by the subscription office is required, the Print@Home ticket is only available for download after your details have been verified by the subscription office. This may take 2-4 days.

# Print@Home Ticket button.

(The ticket can be printed as often as you like within the validity period.)

Stand: 24.03.2024