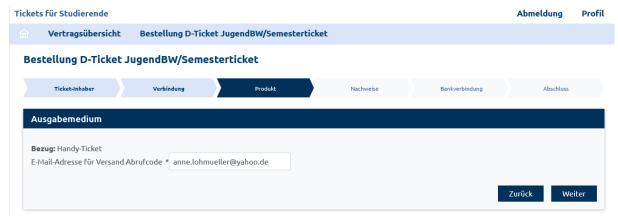

# 2.4. Select the output medium for the mobile phone ticket and enter the email address to send the retrieval code

You will receive a retrieval code for the Wohin-Du-Willst-app by e-mail **no earlier than five days before** the start of the validity period. Alternatively, it will also be displayed in the contract overview. You can use this code to activate your Deutschlandticket JugendBW in the "My tickets" section under ""You already have a subscription? Import now". If you order during the current month, the retrieval code will be sent to you by e-mail no later than 48 hours after ordering. For all universities where the proof must be checked by the Abocenter, the e-mail will only be sent once the Abocenter has checked your details. This can take 2-4 days.