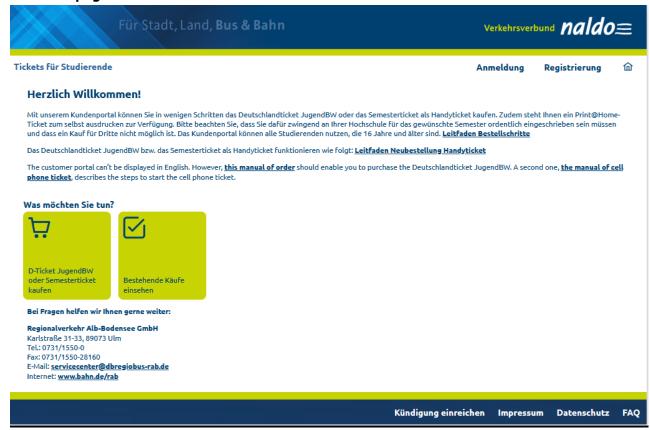

# naldo customer portal for students studis.naldo.de

#### **MANUAL**

# 1. Registration & Login

#### 1.1 Homepage





## 1.2. Registration (entering personal data)





#### 1.3. An email will be sent with a confirmation link

1.4. Register with email address and password



# 2. Buy D-Ticket JugendBW/Semesterticket

# 2.1 Ticket holder is displayed



Important: Select the college or university where you are enrolled.



#### 2.2 Enter the connection details



# 2.3 Select product: D-Ticket JugendBW or Semesterticket





# 2.4. Select the output medium for the mobile phone ticket and enter the email address to send the retrieval code



You will receive a retrieval code for the Wohin-Du-Willst-app by e-mail **no earlier than five days before** the start of the validity period. Alternatively, it will also be displayed in the contract overview. You can use this code to activate your Deutschlandticket