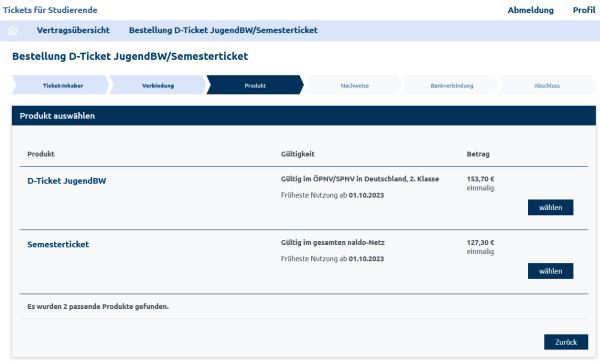

# naldo customer portal for students studis.naldo.de

#### **MANUAL**

# 1. Registration & Login

#### 1.1 Homepage





## 1.2. Registration (entering personal data)





#### 1.3. An email will be sent with a confirmation link

1.4. Register with email address and password



# 2. Buy D-Ticket JugendBW/Semesterticket

# 2.1 Ticket holder is displayed



Important: Select the college or university where you are enrolled.



#### 2.2 Enter the connection details



# 2.3 Select product: D-Ticket JugendBW or Semesterticket





# 2.4. Select the output medium for the mobile phone ticket and enter the email address to send the retrieval code



You will receive a retrieval code for the Wohin-Du-Willst-app by e-mail **no earlier than five days before** the start of the validity period. Alternatively, it will also be displayed in the contract overview. You can use this code to activate your Deutschlandticket JugendBW in the "My tickets" section under ""You already have a subscription? Import now". If you order during the current month, the retrieval code will be sent to you by e-mail no later than 48 hours after ordering. For all universities where the proof must be checked by the Abocenter, the e-mail will only be sent once the Abocenter has checked your details. This can take 2-4 days.

#### 2.5. Select semest