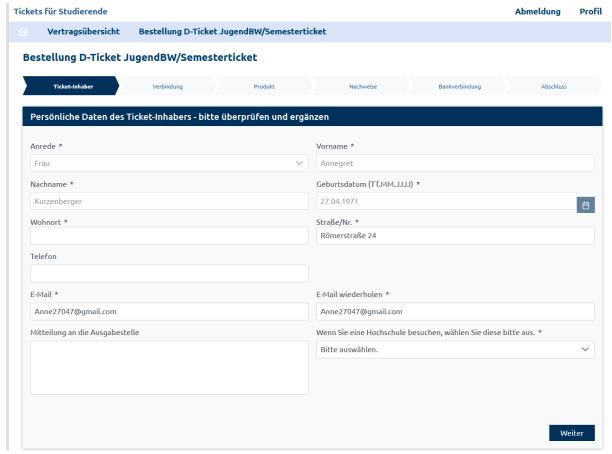

# 2.1 Ticket holder is displayed

Important: Select the college or university where you are enrolled.