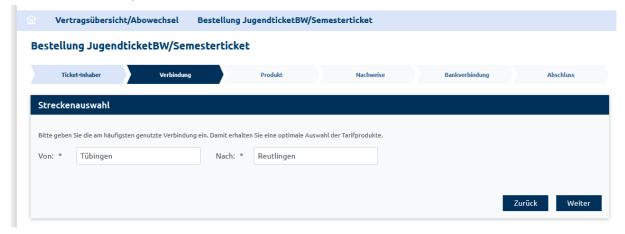

#### 2.2 Enter connection data

Please enter the connection you use most frequently. You'll receive the best possible selection of tariff products.