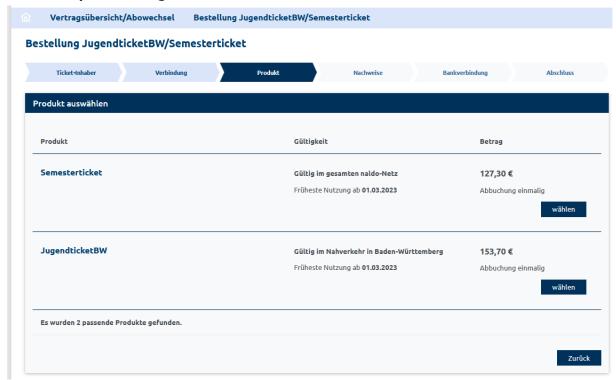

ame, date of birth, address, e-mail-address and a password

Please confirm that you have read and accept the naldo terms and conditions of transportation and fare conditions as well as the terms and conditions of use.

Please also confirm that you have read and agree to the privacy policy contained therein.





### 1.3. E-mail with confirmation link will be sent

1.4. Login with e-mail-address and password





# 2. Purchase JugendticketBW/Semesterticket

### 2.1 Ticket holder is displayed

Check and add personal data



Important: Select the university at which you are enrolled.

#### 2.2 Enter connection data

Please enter the connection you use most frequently. You'll receive the best possible selection of tariff products.





### 2.3 Select product: JugendticketBW or Semesterticket



### 2.4. Select semester





#### 2.5 Verification Status

a) via interface of the university, e.g. University of Tübingen

You will be forwarded to your university for comparison of the data provided. The ordering process can only be continued if the validation is successful. By comparing the data, you agree that the data required by you for the order process (name, first name, date of birth, matriculation number and period) will be provided from the university to RAB for the implementation of the order process.



# Please log in:





### The verification was successful.





### b) Upload of proof

Please upload a current matriculation certificate (jpg, jpeg, png, gif or PDF).



#### 2.6 Issue a SEPA Direct Debit Mandate

Enter your IBAN.

Please tick the box if the bank account ho