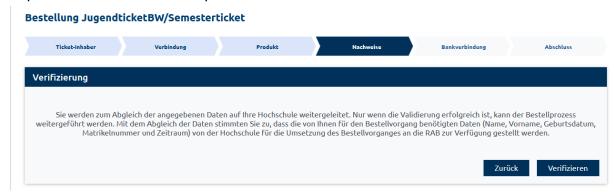

#### 2.5 Verification Status

a) via interface of the university, e.g. University of Tübingen

You will be forwarded to your university for comparison of the data provided. The ordering process can only be continued if the validation is successful. By comparing the data, you agree that the data required by you for the order process (name, first name, date of birth, matriculation number and period) will be provided from the university to RAB for the implementation of the order process.