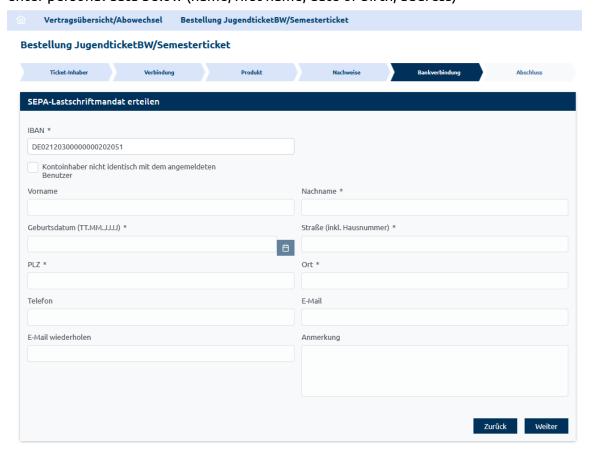

#### 2.6 Issue a SEPA Direct Debit Mandate

Enter your IBAN.

Please tick the box if the bank account holder is not the same as the registered user and enter personal data below (name, first name, date of birth, address)