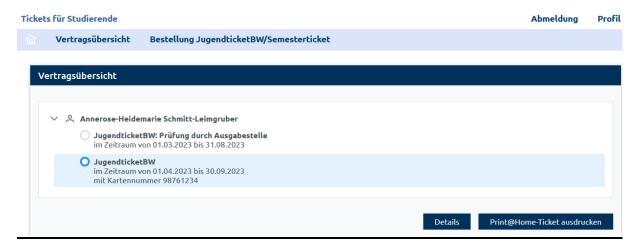

# 3. Print out the ticket in the area "Vertragsübersicht" (= contract overview)

#### Please note:

Your Print@Home ticket will be available for download in the contract overview in just a few minutes. For all universities where the proof has to be checked by the subscription center, the Print@Home ticket is only available for download once the subscription center has checked your details. This can take 2-4 days.

### **Button "Print Ticket"**

(The ticket can be printed out as often as you like within the validity period.)