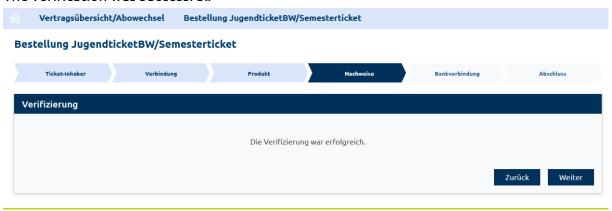

d.

#### 2.2 Enter connection data

Please enter the connection you use most frequently. You'll receive the best possible selection of tariff products.





### 2.3 Select product: JugendticketBW or Semesterticket



### 2.4. Select semester





#### 2.5 Verification Status

a) via interface of the university, e.g. University of Tübingen

You will be forwarded to your university for comparison of the data provided. The ordering process can only be continued if the validation is successful. By comparing the data, you agree that the data required by you for the order process (name, first name, date of birth, matriculation number and period) will be provided from the university to RAB for the implementation of the order process.



# Please log in:





### The verification was successful.





### b) Upload of proof

Please upload a current matriculation certificate (jpg, jpeg, png, gif or PDF).



#### 2.6 Issue a SEPA Direct Debit Mandate

Enter your IBAN.

Please tick the box if the bank account holder is not the same as the registered user and enter personal data below (name, first name, date of birth, address)





### 2.7 Order Summary - Confirm Order

Please confirm that you have read and accept the naldo terms and conditions of transportation and fare conditions as well as the general terms and conditions print-at-home-tickets for students.

Please also confirm that the bank account holder is at least 16 years old.

Please also confirm that you agree that the RAB can collect payments from your account by direct debit.

#### Bestellung JugendticketBW/Semesterticket