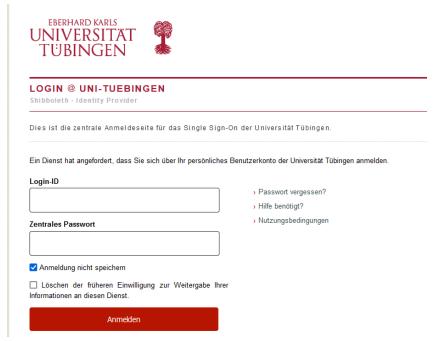

#### 2.5 Verification Status

a) via interface of the university, e.g. University of Tübingen

You will be forwarded to your university for comparison of the data provided. The ordering process can only be continued if the validation is successful. By comparing the data, you agree that the data required by you for the order process (name, first name, date of birth, matriculation number and period) will be provided from the university to RAB for the implementation of the order process.

# Please log in: