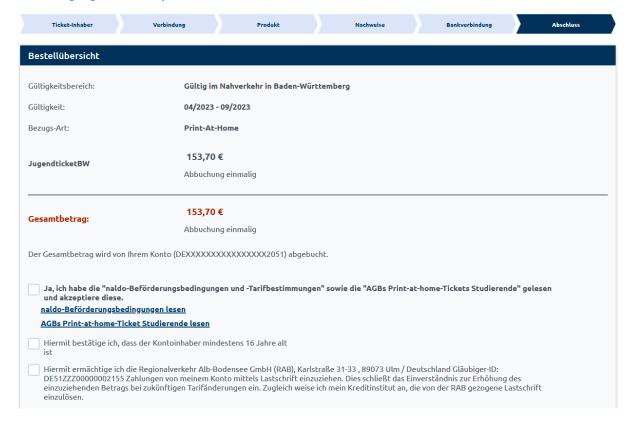

### 2.7 Order Summary - Confirm Order

Please confirm that you have read and accept the naldo terms and conditions of transportation and fare conditions as well as the general terms and conditions print-at-home-tickets for students.

Please also confirm that the bank account holder is at least 16 years old.

Please also confirm that you agree that the RAB can collect payments from your account by direct debit.