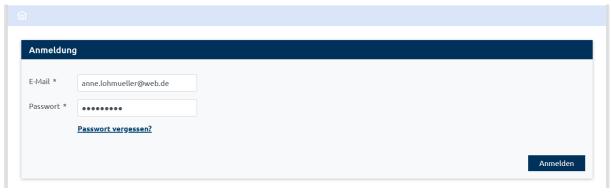

### 1.3. E-mail with confirmation link will be sent

1.4. Login with e-mail-address and password