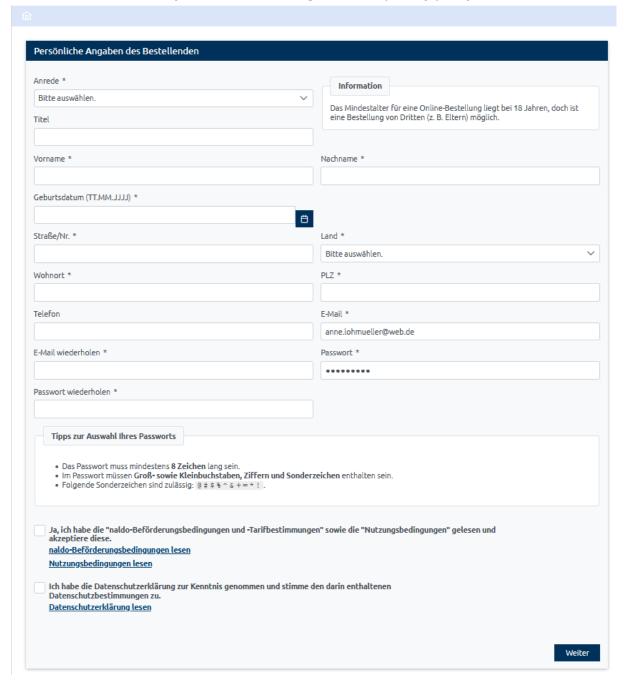

# 1.2. Registration (enter personal data)

Please enter name, first name, date of birth, address, e-mail-address and a password

Please confirm that you have read and accept the naldo terms and conditions of transportation and fare conditions as well as the terms and conditions of use.

Please also confirm that you have read and agree to the privacy policy contained therein.