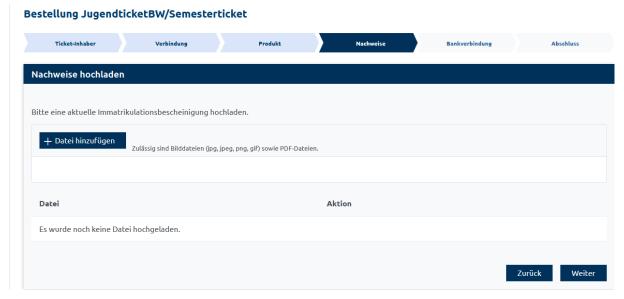

### b) Upload of proof

Please upload a current matriculation certificate (jpg, jpeg, png, gif or PDF).