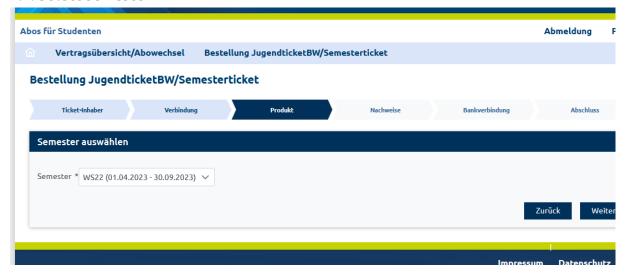

e-mail-address and a password

Please confirm that you have read and accept the naldo terms and conditions of transportation and fare conditions as well as the terms and conditions of use.

Please also confirm that you have read and agree to the privacy policy contained therein.





### 1.3. E-mail with confirmation link will be sent

1.4. Login with e-mail-address and password





# 2. Purchase JugendticketBW/Semesterticket

### 2.1 Ticket holder is displayed

Check and add personal data



Important: Select the university at which you are enrolled.

#### 2.2 Enter connection data

Please enter the connection you use most frequently. You'll receive the best possible selection of tariff products.





### 2.3 Select product: JugendticketBW or Semesterticket



### 2.4. Select semester





#### 2.5 Verification Status

a) via interface of the university, e.g. University of Tübingen

You will be forwarded to your university for comparison of the data provided. The ordering process can only be continued if the validation is successful. By comparing the data, you agree that the data required by you for the order process (name, first name, date of birth, matriculation number and period) will be provided from the university to RAB for the implementation of the order process.



# Please log in:





### The verification was successful.





### b) Upload of proof

Please upload a current matriculation certificate (jpg, jpeg, png, gif or PDF).



#### 2.6 Issue a SEPA Direct Debit Mandate

Enter your IBAN.

Please tick the box if the bank account holder is not the same as the