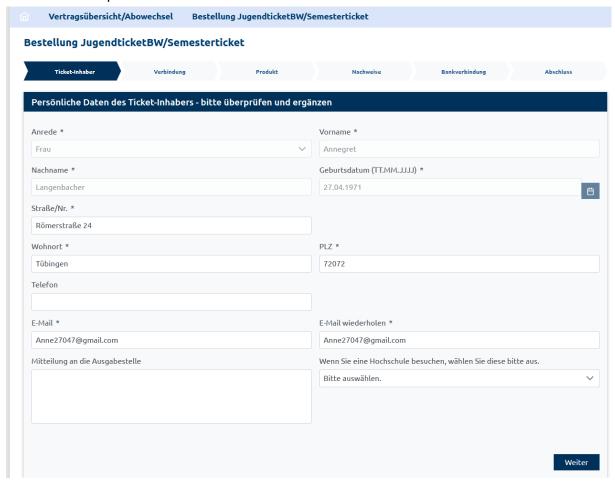

### 2.1 Ticket holder is displayed

Check and add personal data

Important: Select the university at which you are enrolled.